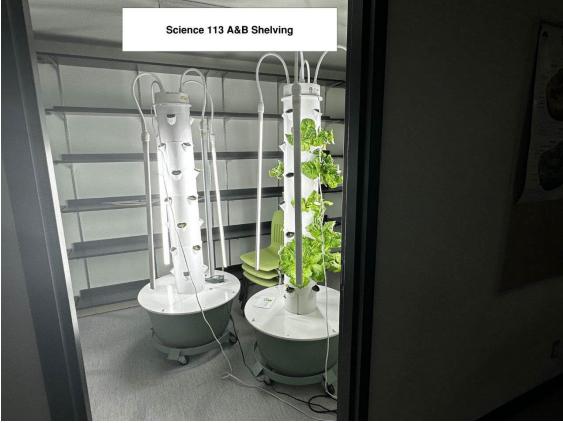

Below is a short list of progress items for the period since October 17, 2023:

- Gathering space and offices 139 Primed and Painted
- Ongoing collaborative work with structural to resolve structural issues discovered during demo of staff room 117 & washrooms 116.
- Staff Room 117 exterior wall underpinning completed. Ready for concrete. Includes adjacent column for canopy column.
- Reception 100-A columns tape and mud ongoing.
- Washroom 116 crawlspace footing near GL-12 formed and ready for concrete.
- Spoil piles from temporary access road along south side of school removal in progress.
- Room 105 drywall tape and mud completed, primed, and painted.
- Gathering space wood slat ceiling installation completed.
- Control Joint saw cutting for tower slab on grade completed.
- Office 139 area T-bar grid installed along with light fixtures.
- Rough grade completed and black gravel for courtyard 118 in progress.
- Science room 113 and adjacent storage rooms Millwork and shelves installed.
- Office 139 millwork installation completed.
- Test holes with Geo Tech for daycare.
- Excavation for link 140 foundation completed.
- Link 140 footings and pedestal formwork/rebar installed.
- Final consultant site meeting to be help at the end of November.