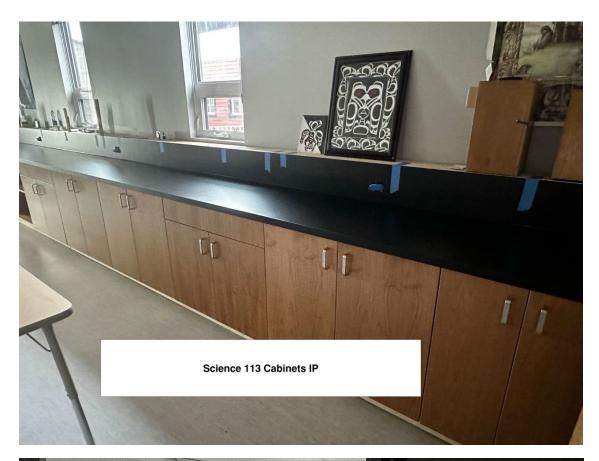

Below is a short list of progress items for the period since October 17, 2023:

- Gathering space and offices 139 Primed and Painted
- Ongoing collaborative work with structural to resolve structural issues discovered during demo of staff room 117 & washrooms 116.
- Staff Room 117 exterior wall underpinning completed. Ready for concrete. Includes adjacent column for canopy column.
- Reception 100-A columns tape and mud ongoing.
- Washroom 116 crawlspace footing near GL-12 formed and ready for concrete.
- Spoil piles from temporary access road along south side of school removal in progress.
- Room 105 drywall tape and mud completed, primed, and painted.
- Gathering space wood slat ceiling installation completed.
- Control Joint saw cutting for tower slab on grade completed.
- Office 139 area T-bar grid installed along with light fixtures.
- Rough grade completed and black gravel for courtyard 118 in progress.
- Science room 113 and adjacent storage rooms Millwork and shelves installed.
- Office 139 millwork installation completed.
- Test holes with Geo Tech for daycare.
- Excavation for link 140 foundation completed.
- Link 140 footings and pedestal formwork/rebar installed.
- Final consultant site meeting to be help at the end of November.