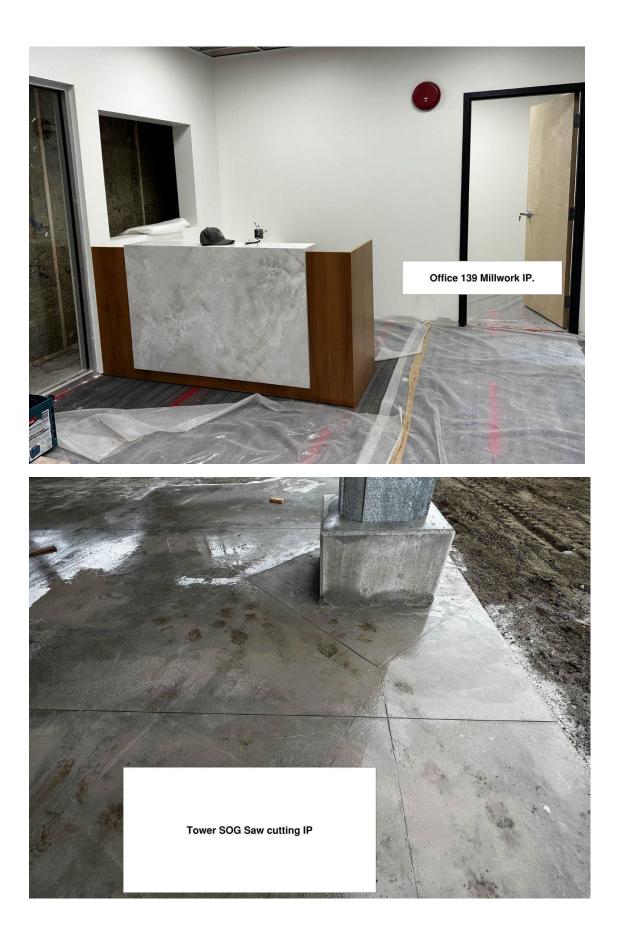

Below is a short list of progress items for the period since October 17, 2023:

- Gathering space and offices 139 Primed and Painted
- Ongoing collaborative work with structural to resolve structural issues discovered during demo of staff room 117 & washrooms 116.
- Staff Room 117 exterior wall underpinning completed. Ready for concrete. Includes adjacent column for canopy column.
- Reception 100-A columns tape and mud ongoing.
- Washroom 116 crawlspace footing near GL-12 formed and ready for concrete.
- Spoil piles from temporary access road along south side of school removal in progress.
- Room 105 drywall tape and mud completed, primed, and painted.
- Gathering space wood slat ceiling installation completed.
- Control Joint saw cutting for tower slab on grade completed.
- Office 139 area T-bar grid installed along with light fixtures.
- Rough grade completed and black gravel for courtyard 118 in progress.
- Science room 113 and adjacent storage rooms Millwork and shelves installed.
- Office 139 millwork installation completed.
- Test holes with Geo Tech for daycare.
- Excavation for link 140 foundation completed.
- Link 140 footings and pedestal formwork/rebar installed.
- Final consultant site meeting to be help at the end of November.