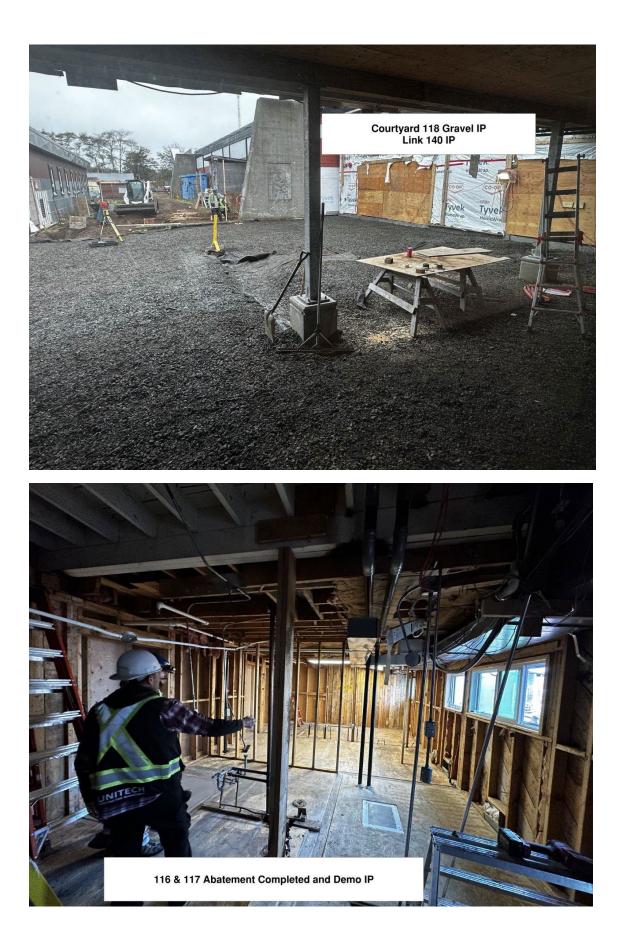

Below is a short list of progress items for the period since October 17, 2023:

- Gathering space and offices 139 Primed and Painted
- Ongoing collaborative work with structural to resolve structural issues discovered during demo of staff room 117 & washrooms 116.
- Staff Room 117 exterior wall underpinning completed. Ready for concrete. Includes adjacent column for canopy column.
- Reception 100-A columns tape and mud ongoing.
- Washroom 116 crawlspace footing near GL-12 formed and ready for concrete.
- Spoil piles from temporary access road along south side of school removal in progress.
- Room 105 drywall tape and mud completed, primed, and painted.
- Gathering space wood slat ceiling installation completed.
- Control Joint saw cutting for tower slab on grade completed.
- Office 139 area T-bar grid installed along with light fixtures.
- Rough grade completed and black gravel for courtyard 118 in progress.
- Science room 113 and adjacent storage rooms Millwork and shelves installed.
- Office 139 millwork installation completed.
- Test holes with Geo Tech for daycare.
- Excavation for link 140 foundation completed.
- Link 140 footings and pedestal formwork/rebar installed.
- Final consultant site meeting to be help at the end of November.