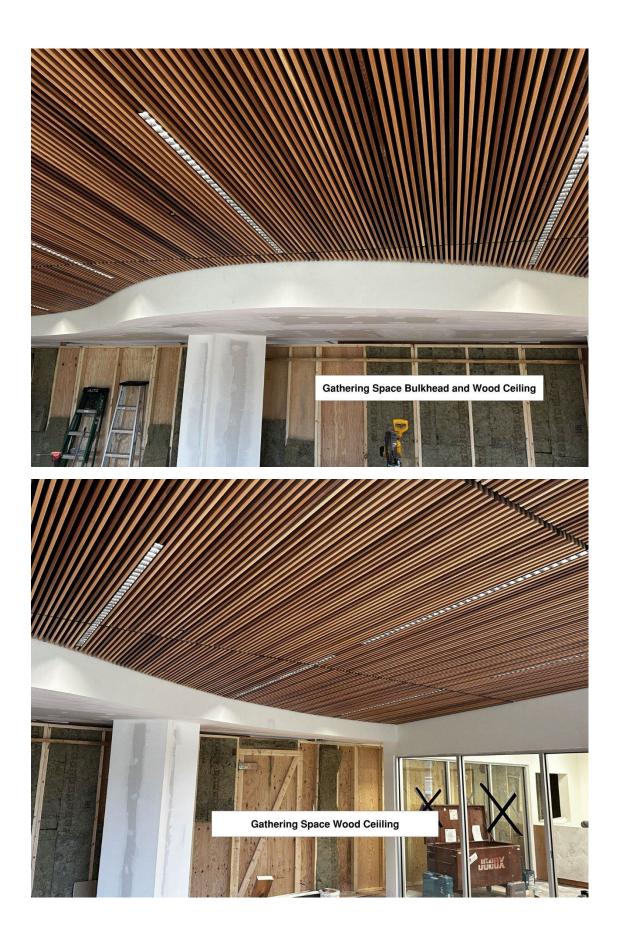

Below is a short list of progress items for the period since October 17, 2023:

- Gathering space and offices 139 Primed and Painted
- Ongoing collaborative work with structural to resolve structural issues discovered during demo of staff room 117 & washrooms 116.
- Staff Room 117 exterior wall underpinning completed. Ready for concrete. Includes adjacent column for canopy column.
- Reception 100-A columns tape and mud ongoing.
- Washroom 116 crawlspace footing near GL-12 formed and ready for concrete.
- Spoil piles from temporary access road along south side of school removal in progress.
- Room 105 drywall tape and mud completed, primed, and painted.
- Gathering space wood slat ceiling installation completed.
- Control Joint saw cutting for tower slab on grade completed.
- Office 139 area T-bar grid installed along with light fixtures.
- Rough grade completed and black gravel for courtyard 118 in progress.
- Science room 113 and adjacent storage rooms Millwork and shelves installed.
- Office 139 millwork installation completed.
- Test holes with Geo Tech for daycare.
- Excavation for link 140 foundation completed.
- Link 140 footings and pedestal formwork/rebar installed.
- Final consultant site meeting to be help at the end of November.